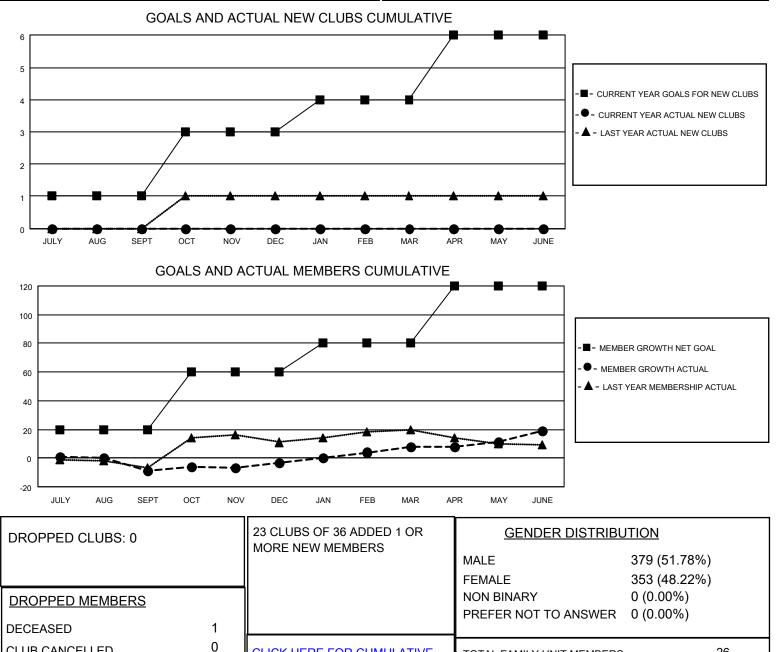

## LOCATION LITHUANIA

District 131

Results as of: 6/30/2023

| Clubs                 |               |           |               | Members               |                       |                         |                                                    |
|-----------------------|---------------|-----------|---------------|-----------------------|-----------------------|-------------------------|----------------------------------------------------|
| RESULTS FOR 2022-2023 |               |           |               | RESULTS FOR 2022-2023 |                       |                         |                                                    |
| QUARTER               | NEW CLUB GOAL | NEW CLUBS | DROPPED CLUBS | QUARTER               | ER GROWTH NET<br>GOAL | MEMBER GROWTH<br>ACTUAL | DROPPED<br>MEMBERS ACTUAL<br>(including transfers) |
| JULY/AUG/SEPT         | 1             | 0         | 0             | JULY/AUG/SEPT         | 20                    | 8                       | 16                                                 |
| OCT/NOV/DEC           | 2             | 0         | 0             | OCT/NOV/DEC           | 40                    | 13                      | 7                                                  |
| JAN/FEB/MAR           | 1             | 0         | 0             | JAN/FEB/MAR           | 20                    | 17                      | 6                                                  |
| APR/MAY/JUNE          | 2             | 0         | 0             | APR/MAY/JUNE          | 40                    | 27                      | 15                                                 |

43

44

CLUB CANCELLED

OTHER TOTAL

TOTAL FAMILY UNIT MEMBERS

FAMILY MEMBERS PAYING HALF DUES

CLICK HERE FOR CUMULATIVE

MEMBERSHIP DATA